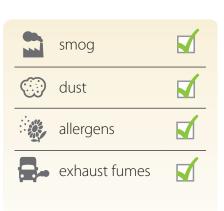

## Did you know...

Be it at home, work or school, indoor air pollution levels are typically 2–5× higher than outdoor pollution levels and can quickly become 100× worse than outdoor air pollution.

- Nanofiber door and window membrane a new level of protection against smog, dust, pollen, moulds, insects and rain
- Best solution for allergic people you can leave your windows open without letting in a single harmful particle
- RESPILON® can also shield your home from intense sunshine
- The membrane reduces the amount of dust in the interior, which means that you do not need to clean so often
- Practical packaging and service support make installation really easy