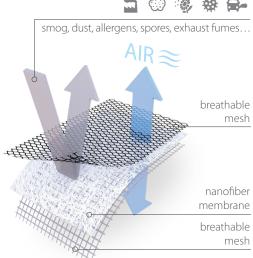

## Did you know...

Be it at home, work or school, indoor air pollution levels are typically 2–5× higher than outdoor pollution levels and can quickly become 100× worse than outdoor air pollution.

- Nanofiber door and window membrane a new level of protection against smog, dust, pollen, moulds, insects and rain
- Best solution for allergic people you can leave your windows open without letting in a single harmful particle
- RESPILON® can also shield your home from intense sunshine
- The membrane reduces the amount of dust in the interior, which means that you do not need to clean so often
- Practical packaging and service support make installation really easy